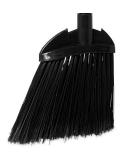

## EXECUTIVE SERIES™ LOBBY BROOM, VINYL HANDLE, BLACK

The Rubbermaid Commercial Executive Lobby Broom with Vinyl Handle is great for use in restaurants, malls, lobbies, and more. These brooms are ideal for one-handed sweeping and cleaning under tables, fixtures, and hard to reach areas. Tough polypropylene with flagged bristles trap fine particles to push into a dustpan. The fibers of this push broom will not stain, discolor, or absorb odors. These industrial brooms can be used wet or dry. The dust broom works well with Lobby Pro® Dust Pan (sold separately).

## FEATURES & BENEFITS

- Great for use in restaurants, malls, lobbies, and more.
- Ideal for one-handed sweeping and cleaning.
- Flagged bristles trap fine particles.
- Will not stain, discolor, or absorb odors.