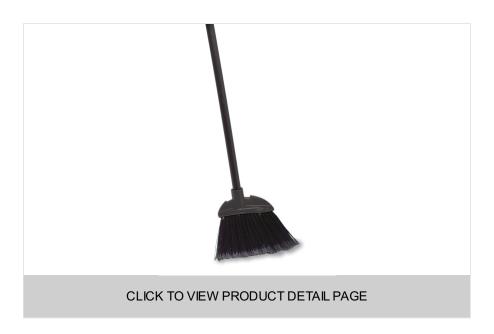

## EXECUTIVE SERIES™ LOBBY BROOM, VINYL HANDLE, BLACK

The Rubbermaid Commercial Executive Lobby Broom with Vinyl Handle is great for use in restaurants, malls, lobbies, and more. These brooms are ideal for one-handed sweeping and cleaning under tables, fixtures, and hard to reach areas. Tough polypropylene with flagged bristles trap fine particles to push into a dustpan. The fibers of this push broom will not stain, discolor, or absorb odors. These industrial brooms can be used wet or dry. The dust broom works well with Lobby Pro® Dust Pan (sold separately).

## FEATURES & BENEFITS

- Great for use in restaurants, malls, lobbies, and more.
- Ideal for one-handed sweeping and cleaning.
- Flagged bristles trap fine particles.
- Will not stain, discolor, or absorb odors.